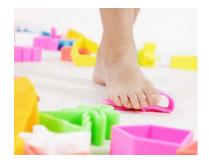

**3 YEAR OLD** Children learn to classify by shape and color, name the figures and make their first constructions.

4 YEAR OLD

The combination of figures encourages the child's dexterity and concentration by constructing increasingly more complex structures.