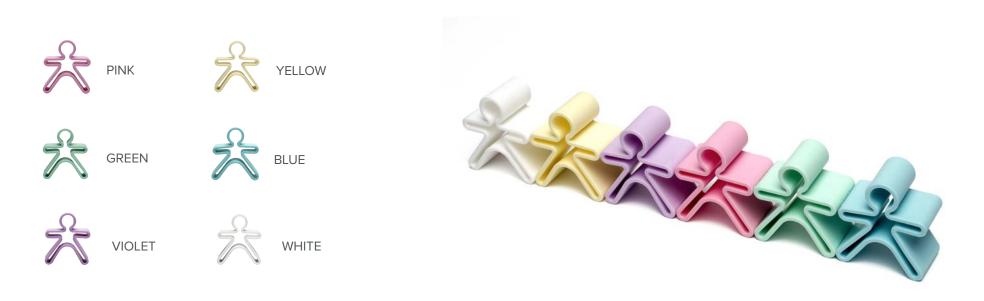

ombination possibilities stimulate creativity and imagination.



6 YEAR OLD

With dëna toys you can cook as a family. They are fantastic molds for baking cakes and biscuits. And they can be washed in the dishwasher!

dëna.

### Available models REGISTERED DESIGN Neon collection

### dëna KID 1x + dëna HOUSE 1x







R M  $\langle \circ \rangle$ Play Sight Touch







### dëna KID 6x Ref 01007





dëna TREE 6x

Ref 01008







### dëna HOUSE 6x

Ref 01009





### dëna KID 6x + dëna HOUSE 6x Ref 01010





### dëna KID 6x + dëna HOUSE 6x + dëna TREE 6x Ref 01011









### dëna RAINBOW NEON

Ref 01028









### Available models REGISTERED DESIGN Pastel collection

### dëna KID 1x + dëna HOUSE 1x















Ref 01014

YELLOW



Ref 01017 VIOLET





### dëna KID 6x

Ref 01019





### dëna TREE 6x

Ref 01020





dëna.

### dëna HOUSE 6x

Ref 01021





#### dëna KID 6x + dëna HOUSE 6x Ref 01022





dëna.

### dëna KID 6x + dëna HOUSE 6x + dëna TREE 6x Ref 01023









### dëna RAINBOW PASTEL

Ref 01029







### dëna.

DENA TOYS S.L.U. Paseo Mikeletegi, 83 20009 Donostia / San Sebastián (Gipuzkoa) Spain hello@denatoys.com

www.denatoys.com

#denatoys