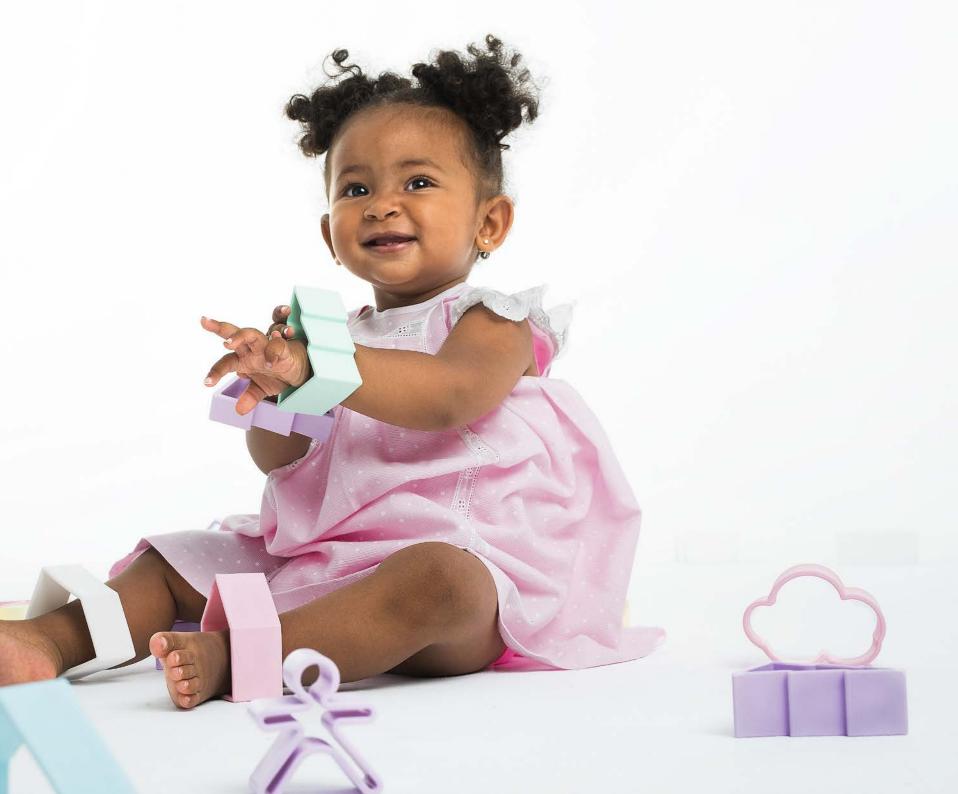

### Safe toys, free play, happy parents

dëna toys are manufactured with platinum silicone, a soft material, resistant, BPA free and 100% safe. Due to its high quality, platinum silicone is also used to make pacifiers, baby bottles, and teethers.

### dëna. is possible

dëna contributes to the physical emotional development of boys and girls from 0 to 6 years, using fun and 100% safe toys that encourage freedom, creativity and imagination. dëna products help children to grow and develop in a free world with infinite possibilities for having fun. With dëna toys everything is possible. dëna.

### The ideal toy in every stage of development

**1 YEAR OLD** Made from platinumbased silicone, a material of the highest quality, soft, resistant and 100% safe.

**2 YEAR OLD** Thanks to their soft material, dëna toys can safely be kicked, thrown and chewed on during these active play years.

**3 YEAR OLD** Children learn to classify by shape and color, name the figures and make their first constructions.

4 YEAR OLD

The combination of figures encourages the child's dexterity and concentration by constructing increasingly more complex structures.

**5 YEAR OLD** The toys multiple combination possibilities stimulate creativity and imagination.

6 YEAR OLD

With dëna toys you can cook as a family. They are fantastic molds for baking cakes and biscuits. And they can be washed in the dishwasher!