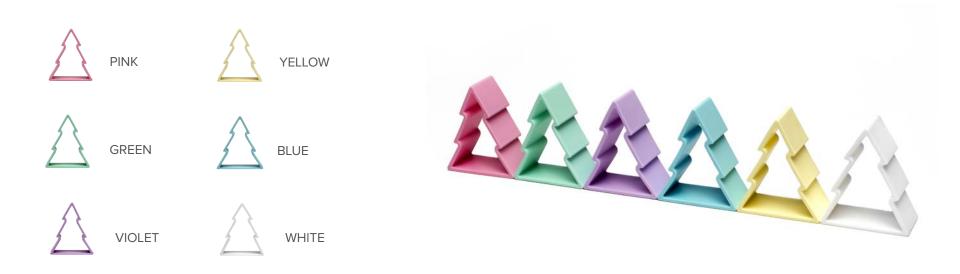

e creativity and imagination.



6 YEAR OLD

With dëna toys you can cook as a family. They are fantastic molds for baking cakes and biscuits. And they can be washed in the dishwasher!

dëna.

### Available models REGISTERED DESIGN Neon collection

### dëna KID 1x + dëna HOUSE 1x







R M  $\langle \circ \rangle$ Play Sight Touch







### dëna KID 6x Ref 01007





dëna TREE 6x

Ref 01008







### dëna HOUSE 6x

Ref 01009





### dëna KID 6x + dëna HOUSE 6x Ref 01010





### dëna KID 6x + dëna HOUSE 6x + dëna TREE 6x Ref 01011









### dëna RAINBOW NEON

Ref 01028









### Available models REGISTERED DESIGN Pastel collection

### dëna KID 1x + dëna HOUSE 1x















Ref 01014

YELLOW



Ref 01017 VIOLET





### dëna KID 6x

Ref 01019





### dëna TREE 6x

Ref 01020





dëna.

### dëna HOUSE 6x

Ref 01021





#### dëna KID 6x + dëna HOUSE 6x Ref 01022





dëna.

### dëna KID 6x + dëna HOUSE 6x + dëna TREE 6x Ref 01023









### dëna RAINBOW PASTEL

Ref 01029







### dëna.

DENA TOYS S.L.U. Paseo Mikeletegi, 83 20009 Donostia / San Sebastián (Gipuzkoa) Spain hello@denatoys.com

www.denatoys.com

#denatoys