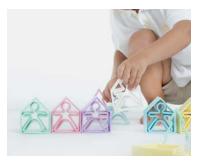

**3 YEAR OLD** Children learn to classify by shape and color, name the figures and make their first constructions.

4 YEAR OLD

The combination of figures encourages the child's dexterity and concentration by constructing increasingly more complex structures.