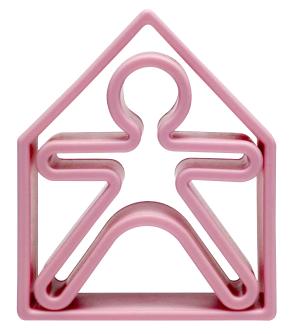

5 YEAR OLD** The toys multiple combination possibilities stimulate creativity and imagination.



6 YEAR OLD

With dëna toys you can cook as a family. They are fantastic molds for baking cakes and biscuits. And they can be washed in the dishwasher!

dëna.

### Available models REGISTERED DESIGN Neon collection

### dëna KID 1x + dëna HOUSE 1x







R M  $\langle \circ \rangle$ Play Sight Touch







### dëna KID 6x Ref 01007





dëna TREE 6x

Ref 01008







### dëna HOUSE 6x

Ref 01009





### dëna KID 6x + dëna HOUSE 6x Ref 01010





### dëna KID 6x + dëna HOUSE 6x + dëna TREE 6x Ref 01011









### dëna RAINBOW NEON

Ref 01028









### Available models REGISTERED DESIGN Pastel collection

### dëna KID 1x + dëna HOUSE 1x















Ref 01014

YELLOW



Ref 01017 VIOLET





### dëna KID 6x

Ref 01019





### dëna TREE 6x

Ref 01020





dëna.

### dëna HOUSE 6x

Ref 01021





#### dëna KID 6x + dëna HOUSE 6x Ref 01022





dëna.

### dëna KID 6x + dëna HOUSE 6x + dëna TREE 6x Ref 01023









### dëna RAINBOW PASTEL

Ref 01029







### dëna.

DENA TOYS S.L.U. Paseo Mikeletegi, 83 20009 Donostia / San Sebastián (Gipuzkoa) Spain hello@denatoys.com

www.denatoys.com

#denatoys