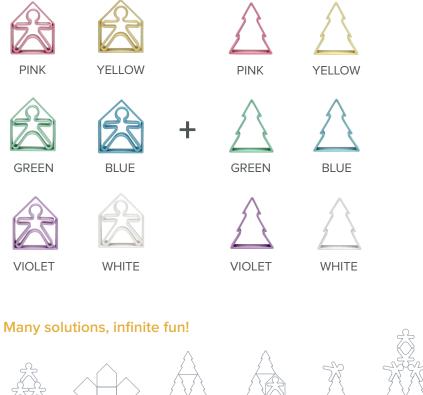

### Available models REGISTERED DESIGN Pastel collection

### dëna KID 1x + dëna HOUSE 1x

Ref 01014

YELLOW

Ref 01017 VIOLET

### dëna TREE 6x

Ref 01020

dëna.