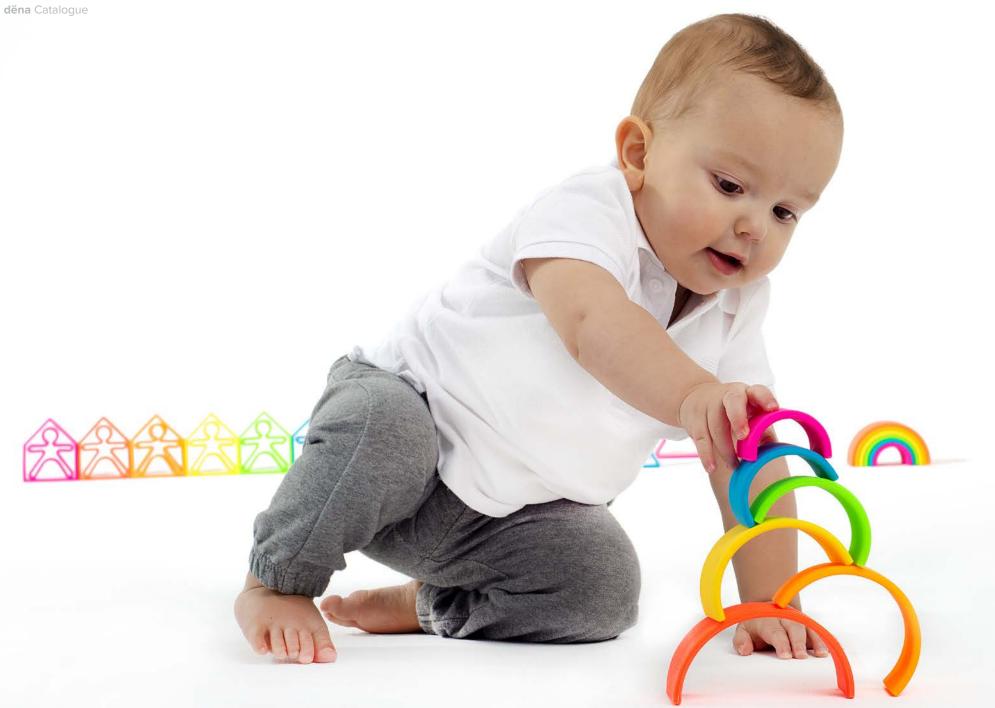

### Safe toys, free play, happy parents

dëna toys are manufactured with platinum silicone, a soft material, resistant, BPA free and 100% safe. Due to its high quality, platinum silicone is also used to make pacifiers, baby bottles, and teethers.

### dëna. is possible

dëna contributes to the physical emotional development of boys and girls from 0 to 6 years, using fun and 100% safe toys that encourage freedom, creativity and imagination. dëna products help children to grow and develop in a free world with infinite possibilities for having fun. With dëna toys everything is possible. dëna.

### The ideal toy in every stage of development

**1 YEAR OLD** Made from platinumbased silicone, a material of the highest quality, soft, resistant and 100% safe.

**2 YEAR OLD** Thanks to their soft material, dëna toys can safely be kicked, thrown and chewed on during these active play years.