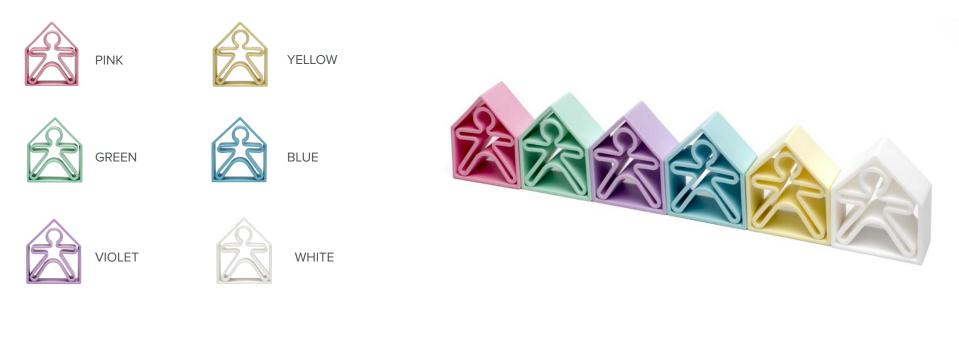

### Available models REGISTERED DESIGN Pastel collection

### dëna KID 1x + dëna HOUSE 1x

Ref 01014

YELLOW

Ref 01017 VIOLET