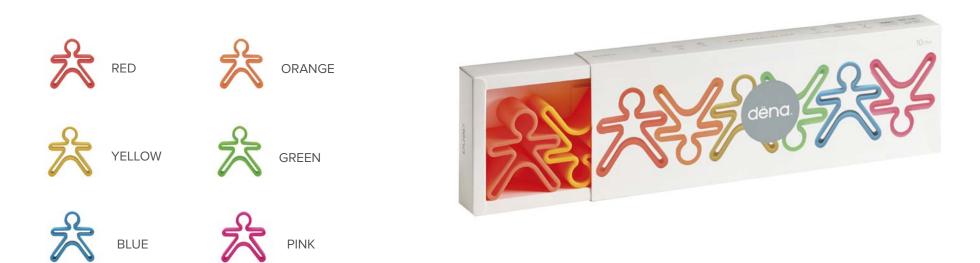

ft material, dëna toys can safely be kicked, thrown and chewed on during these active play years.



**3 YEAR OLD** Children learn to classify by shape and color, name the figures and make their first constructions.



4 YEAR OLD

The combination of figures encourages the child's dexterity and concentration by constructing increasingly more complex structures.



**5 YEAR OLD** The toys multiple combination possibilities stimulate creativity and imagination.



6 YEAR OLD

With dëna toys you can cook as a family. They are fantastic molds for baking cakes and biscuits. And they can be washed in the dishwasher!

dëna.

### Available models REGISTERED DESIGN Neon collection

### dëna KID 1x + dëna HOUSE 1x







R M  $\langle \circ \rangle$ Play Sight Touch







### dëna KID 6x Ref 01007





dëna TREE 6x

Ref 01008







### dëna HOUSE 6x

Ref 01009





### dëna KID 6x + dëna HOUSE 6x Ref 01010





### dëna KID 6x + dëna HOUSE 6x + dëna TREE 6x Ref 01011









### dëna RAINBOW NEON

Ref 01028









### Available models REGISTERED DESIGN Pastel collection

### dëna KID 1x + dëna HOUSE 1x















Ref 01014

YELLOW



Ref 01017 VIOLET





### dëna KID 6x

Ref 01019





### dëna TREE 6x

Ref 01020





dëna.

### dëna HOUSE 6x

Ref 01021





#### dëna KID 6x + dëna HOUSE 6x Ref 01022





dëna.

### dëna KID 6x + dëna HOUSE 6x + dëna TREE 6x Ref 01023









### dëna RAINBOW PASTEL

Ref 01029







### dëna.

DENA TOYS S.L.U. Paseo Mikeletegi, 83 20009 Donostia / San Sebastián (Gipuzkoa) Spain hello@denatoys.com

www.denatoys.com

#denatoys