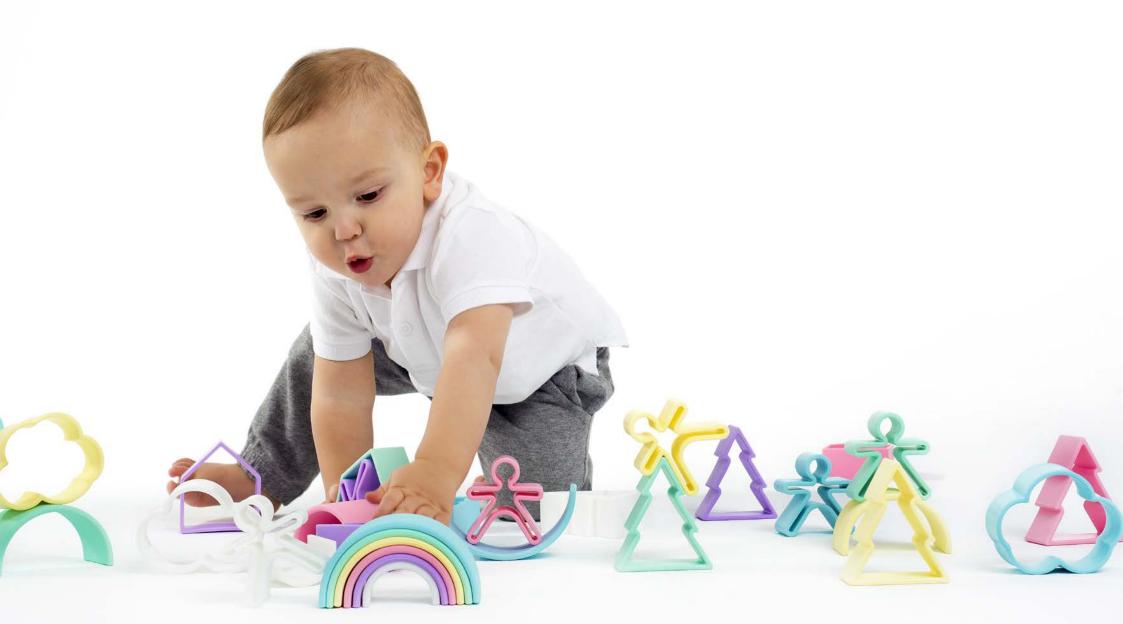

### dëna. is possible

dëna contributes to the physical emotional development of boys and girls from 0 to 6 years, using fun and 100% safe toys that encourage freedom, creativity and imagination. dëna products help children to grow and develop in a free world with infinite possibilities for having fun. With dëna toys everything is possible. dëna.

### The ideal toy in every stage of development

**1 YEAR OLD** Made from platinumbased silicone, a material of the highest quality, soft, resistant and 100% safe.

**2 YEAR OLD** Thanks to their soft material, dëna toys can safely be kicked, thrown and chewed on during these active play years.