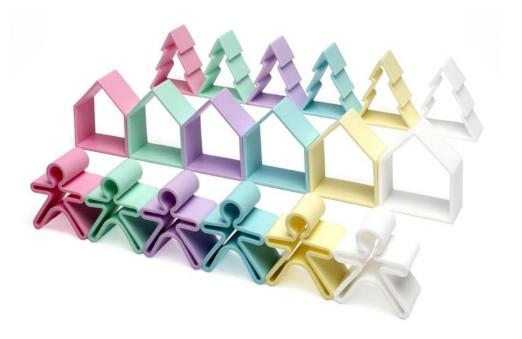

### Available models REGISTERED DESIGN Pastel collection

### dëna KID 6x

Ref 01019

### dëna TREE 6x

Ref 01020

dëna.

### dëna HOUSE 6x

Ref 01021

#### dëna KID 6x + dëna HOUSE 6x Ref 01022

dëna.

### dëna KID 6x + dëna HOUSE 6x + dëna TREE 6x Ref 01023